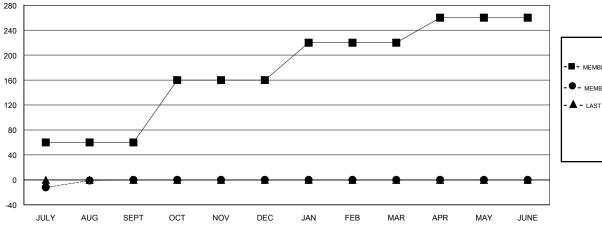

## GOALS AND ACTUAL MEMBERS CUMULATIVE

| DROPPED CLUBS: 0 |    |
|------------------|----|
| DROPPED MEMBERS  |    |
| DECEASED         | 1  |
| CLUB CANCELLED   | 0  |
| OTHER            | 22 |
| TOTAL            | 23 |

## GMT: JAYESH THAKKAR

| -10 | ററ | AT | O | ٧l | Ν | D | lΑ |
|-----|----|----|---|----|---|---|----|
|     |    |    |   |    |   |   |    |

**GMT CA** 

| Clubs                 |               |           |               | Members       |                           |                         |                                                    |
|-----------------------|---------------|-----------|---------------|---------------|---------------------------|-------------------------|----------------------------------------------------|
| RESULTS FOR 2018-2019 |               |           |               |               | RESULTS F                 | OR 2018-2019            |                                                    |
| QUARTER               | NEW CLUB GOAL | NEW CLUBS | DROPPED CLUBS | QUARTER       | MEMBER GROWTH NET<br>GOAL | MEMBER GROWTH<br>ACTUAL | DROPPED<br>MEMBERS ACTUAL<br>(including transfers) |
| JULY/AUG/SEPT         | 4             | 0         | 0             | JULY/AUG/SEPT | 60                        | 26                      | 23                                                 |
| OCT/NOV/DEC           | 3             | 0         | 0             | OCT/NOV/DEC   | 100                       | 0                       | 0                                                  |
| JAN/FEB/MAR           | 2             | 0         | 0             | JAN/FEB/MAR   | 60                        | 0                       | 0                                                  |
| APR/MAY/JUNE          | 2             | 0         | 0             | APR/MAY/JUNE  | 40                        | 0                       | 0                                                  |