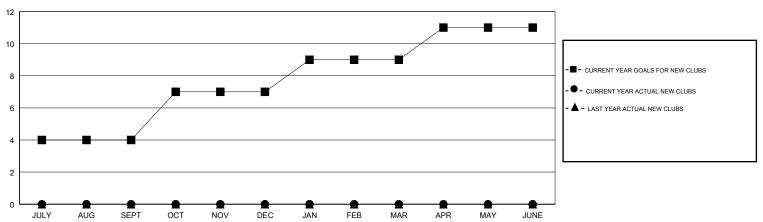

## GOALS AND ACTUAL NEW CLUBS CUMULATIVE

## GMT: JAYESH THAKKAR

| -10 | ററ | AT | O | ٧l | Ν | D | lΑ |
|-----|----|----|---|----|---|---|----|
|     |    |    |   |    |   |   |    |

**GMT CA** 

| Clubs                 |               |           |               | Members       |                           |                         |                                                    |
|-----------------------|---------------|-----------|---------------|---------------|---------------------------|-------------------------|----------------------------------------------------|
| RESULTS FOR 2018-2019 |               |           |               |               | RESULTS F                 | OR 2018-2019            |                                                    |
| QUARTER               | NEW CLUB GOAL | NEW CLUBS | DROPPED CLUBS | QUARTER       | MEMBER GROWTH NET<br>GOAL | MEMBER GROWTH<br>ACTUAL | DROPPED<br>MEMBERS ACTUAL<br>(including transfers) |
| JULY/AUG/SEPT         | 4             | 0         | 0             | JULY/AUG/SEPT | 60                        | 26                      | 23                                                 |
| OCT/NOV/DEC           | 3             | 0         | 0             | OCT/NOV/DEC   | 100                       | 0                       | 0                                                  |
| JAN/FEB/MAR           | 2             | 0         | 0             | JAN/FEB/MAR   | 60                        | 0                       | 0                                                  |
| APR/MAY/JUNE          | 2             | 0         | 0             | APR/MAY/JUNE  | 40                        | 0                       | 0                                                  |